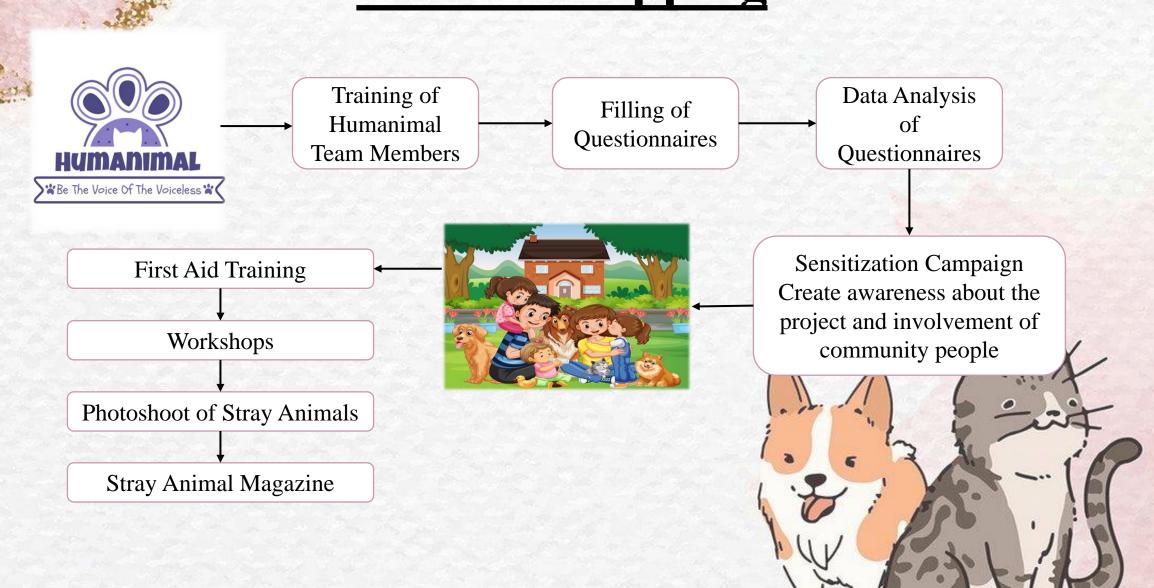

t**

- Our team
- Problem Tree
- Problem Statement
- Aim and Objectives
- Process Mapping
- Data collected and Analysis
- Innovativeness of Solutions Selected
- Stakeholders Map

- Results achieved
- Lessons Learnt
- What's Next?





#### **Problem Tree**





#### **Problem Statement**

"Cruelty and neglect against animals negatively affecting the community and environment"





### Aim and Objectives

**AIM** 

A better co-living relationship between human and animals for an all inclusive and more humane society.



awareness on the benefit of having 2. First aid training for animals

#### **OBJECTIVES**

**Humanimal Food** Package

> 4. Opportunity for social work in traditional animal shelters

3. Finding home for abandoned animals through foster programs



#### **Process Mapping**



#### **Data Collected and Analysis**

1. Do you think animal life is as important as human life?







#### **Data Collected and Analysis**

3. Would you be willing to help stray animals in your area?









#### Our Logo



#### Why the color Purple?

Animal Abuse Awareness is represented by Purple.



Implementation of foster programs that will enable finding home for abandoned animals

First ever free animal first aid training open to the public











Raising awareness through texts, drawings and intense campaigns on social media



- **❖** Animal rescuers
- ☐ Veterinary services
- ☐ Animal taxi list & numbers
- ☐ Animal shelters available
- ☐ Village council yards as shelters





- Hotline
- HotlineCartoon image messages





- ❖ Small videos to post with slogan "protez nou