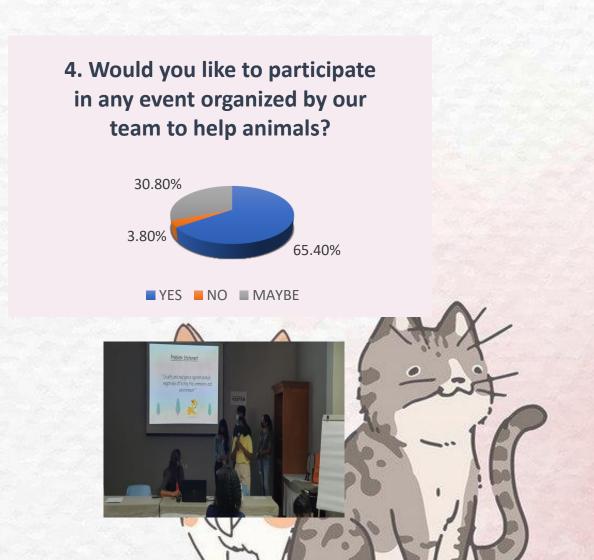

#### **Data Collected and Analysis**

1. Do you think animal life is as important as human life?

#### **Data Collected and Analysis**

3. Would you be willing to help stray animals in your area?