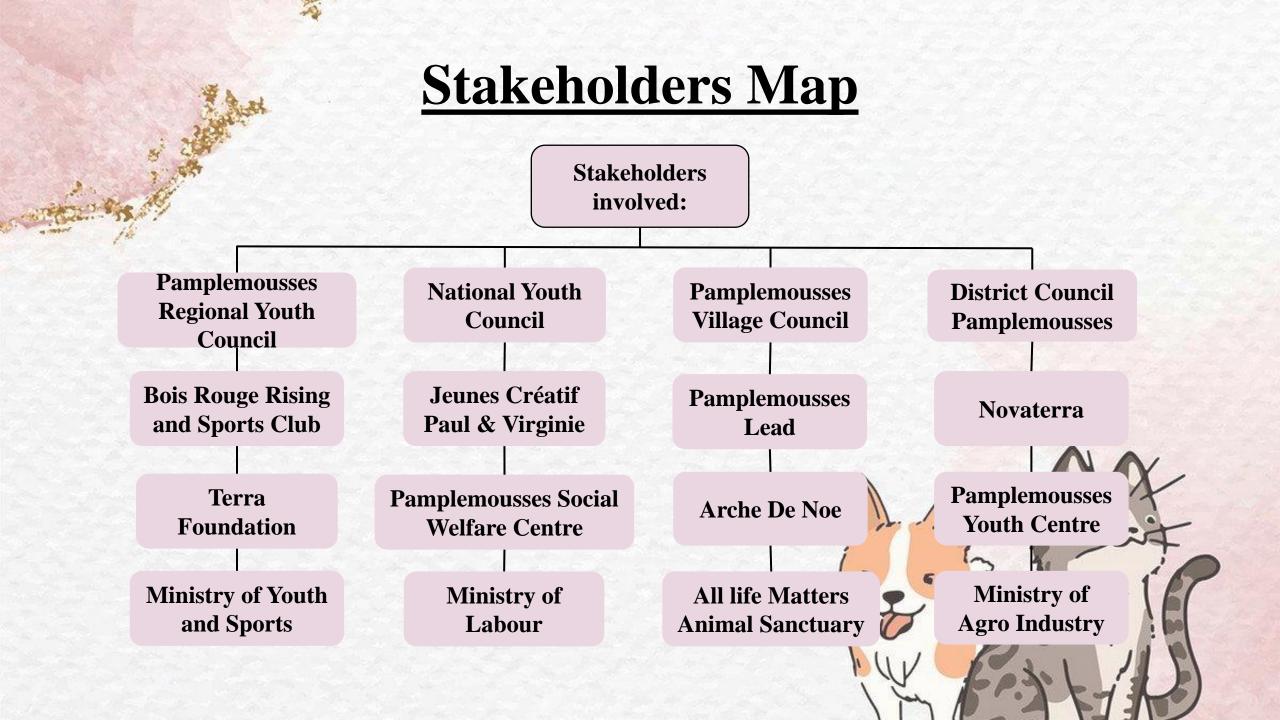

Raising awareness through texts, drawings and intense campaigns on social media

- **❖** Animal rescuers
- ☐ Veterinary services
- ☐ Animal taxi list & numbers
- ☐ Animal shelters available
- ☐ Village council yards as shelters

- Hotline
- HotlineCartoon image messages

- ❖ Small videos to post with slogan "protez nou kamarad"
- ❖ Tracking flea and tick by "Flea & Tick Collar for Animals"

❖ Implementation of our own **Animal Food Package** with pictures of stray dogs instead of purebred ones − To fight against discrimination between purebred dogs and strays