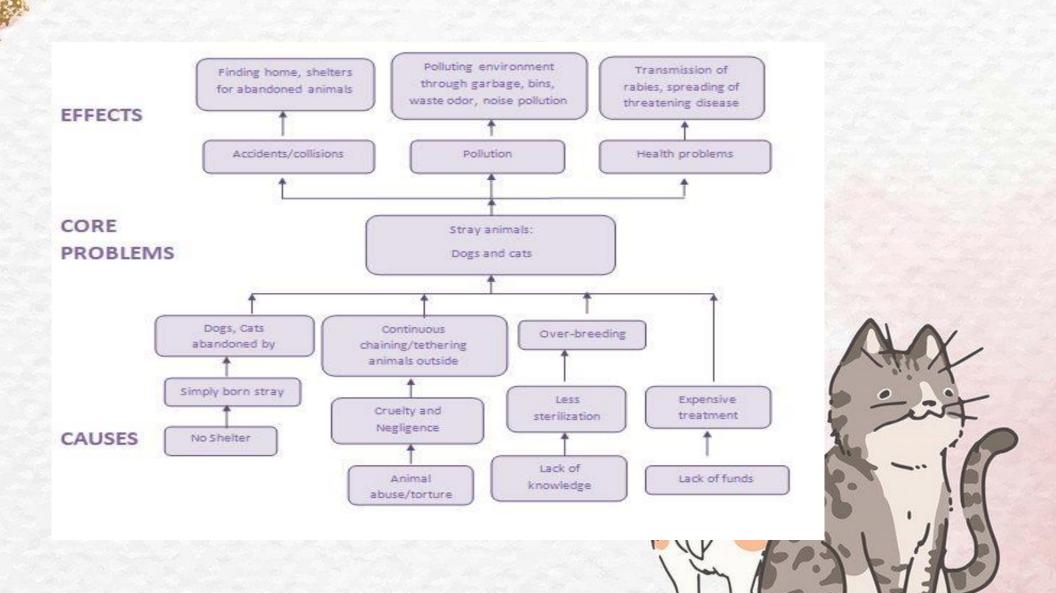

#### **Problem Tree**

#### **Problem Statement**

"Cruelty and neglect against animals negatively affecting the community and environment"