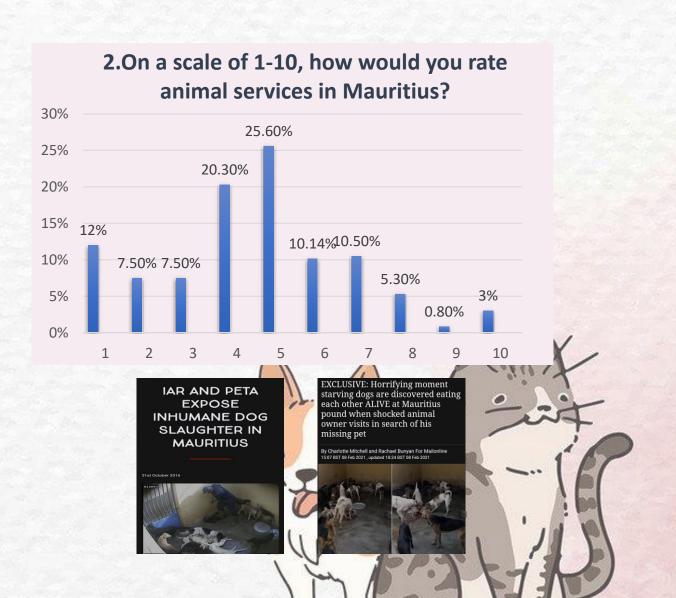

#### **Data Collected and Analysis**

3. Would you be willing to help stray animals in your area?