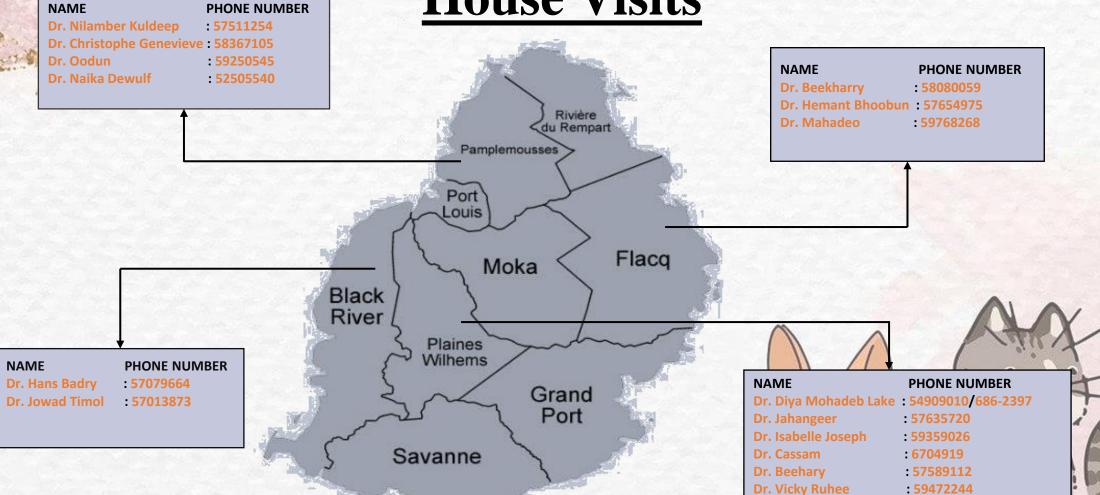

# Innovativeness of Solutions Selected House Visits

# Innovativeness of Solutions Selected House Visits

| <u>Difficulties Encountered</u>                                                                                                             | Difficulties Tackled                                                                                                                                                 |
|---------------------------------------------------------------------------------------------------------------------------------------------|----------------------------------------------------------------------------------------------------------------------------------------------------------------------|
| Availability of members amid Covid-19 situation                                                                                             | Zoom meetings, Teams, WhatsApp group, Messenger group, Instagram, Skype                                                                                              |
| Availability of animal first-aid trainer every week                                                                                         | Recorded sessions and invited trainer to interact with participants through Zoom                                                                                     |
| Approval of using branded animal food for our own food package                                                                              | <ul> <li>Used carcasse de poulet, cut into pieces then put into our own food package and sold at a reasonable price</li> <li>Baked our own animal cookies</li> </ul> |
| Availability of youth centres to do our workshops                                                                                           | Help from stakeholders to give permission to use their auditorium                                                                                                    |
| Initially planned to organize a pacific march with banners relating to animal welfare but Covid-19 situation did not permit                 | Organized an online drawing/ poem competition with rewards to boost drawings/ messages for animal welfare                                                            |
| Difficulty to reward participants of first aid training with certificates as we are not a registered NGO                                    | Approached professional first-aiders team to include animal first aid training in their first aid training and to reward participants with certificates              |
| Could not take risks to travel around the island to take pictures of stray animals in shelters because of Covid-19 situation in the country | Screenshot all post relating to stray animal adoptions and set up our e-magazine with details relating to each stray which were up for adoption                      |