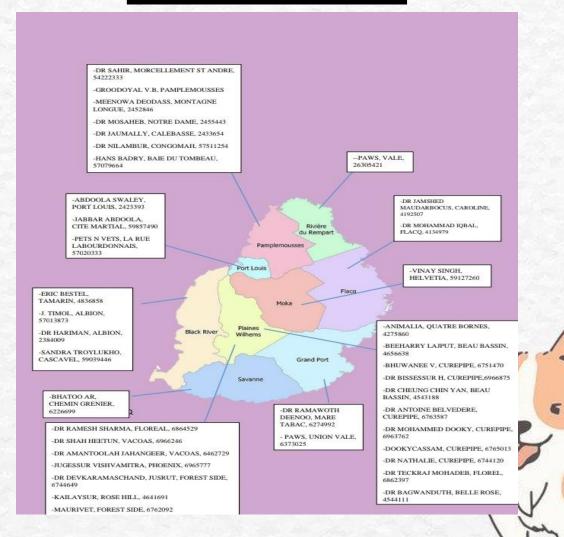

Raising awareness through texts, drawings and intense campaigns on social media

- **❖** Animal rescuers
- ☐ Veterinary services
- ☐ Animal taxi list & numbers
- ☐ Animal shelters available
- ☐ Village council yards as shelters