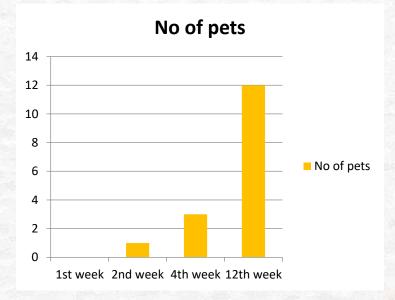

#### 12 stray dogs have been successfully fostered

Cells of HUMANIMAL have been successfully implemented at Triolet, Ilot, Morcellement St Andre, Calebasses and Petite Julie